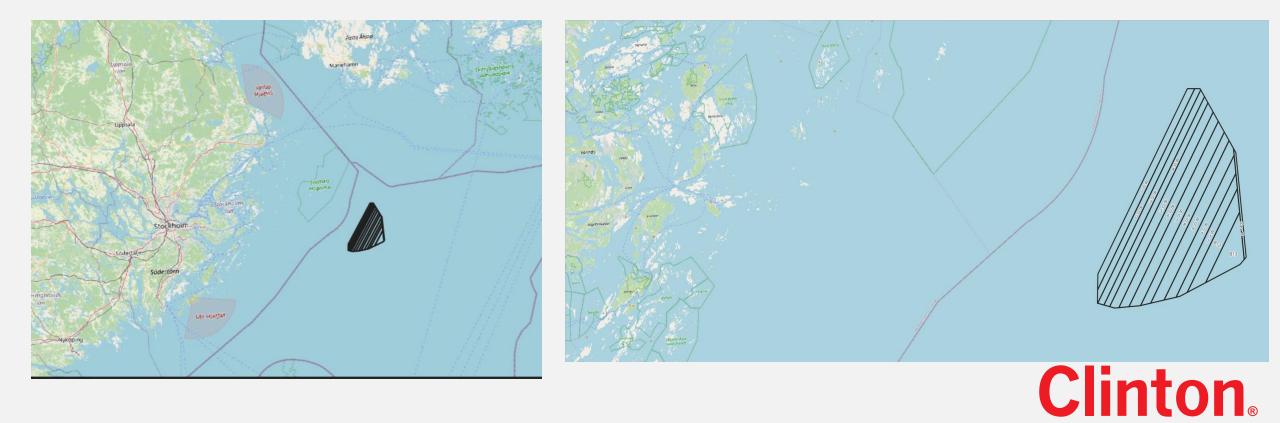

## Notice to Mariners Geophysical survey, East of Södertörn area, Baltic Sea

| U VESSEL:        | M/V NORTHERN STORM                                                                         |
|------------------|--------------------------------------------------------------------------------------------|
| MANEUVERABILITY: | LIMITED                                                                                    |
| EQUIPMENT:       | Hull mounted & towed systems                                                               |
| D PERIOD:        | 17th of October – 31st of January (partially during this period, not continuous operation) |
| D PURPOSE:       | Geophysical survey for a potential wind farm                                               |